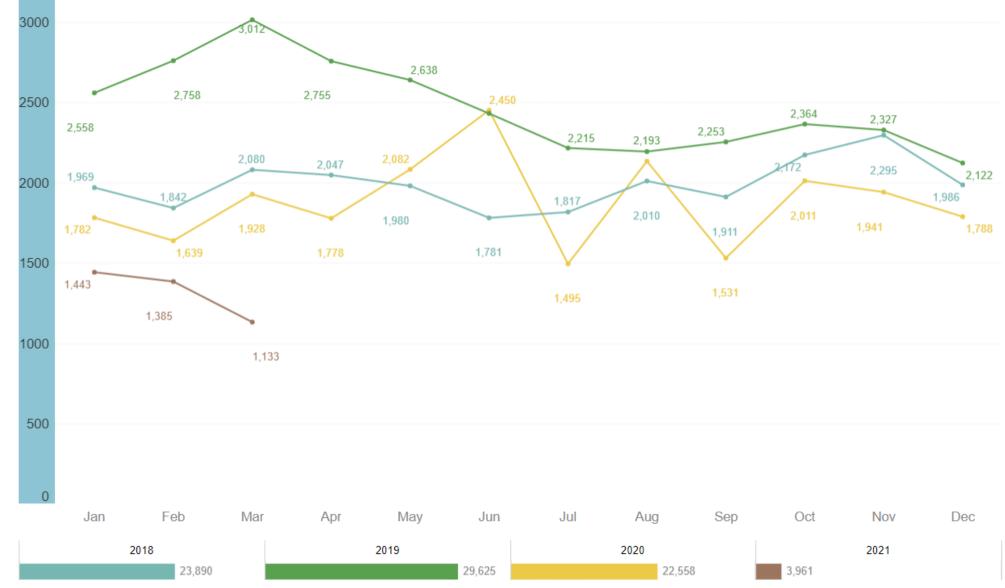

#### MX Cargo Theft Intelligence

TOTAL Q1-2021
4,497
THEFTS

**SENSITECH** 

2018 - Q1-2021

Q1-2021