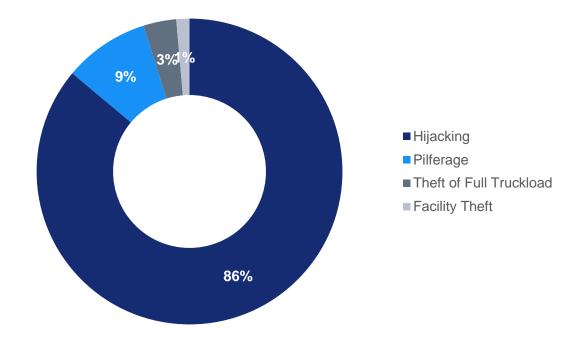

#### U.S. – Cargo Theft Intelligence Q1-2021

**U.S.-Cargo Theft by Type of Event** Q1-2021