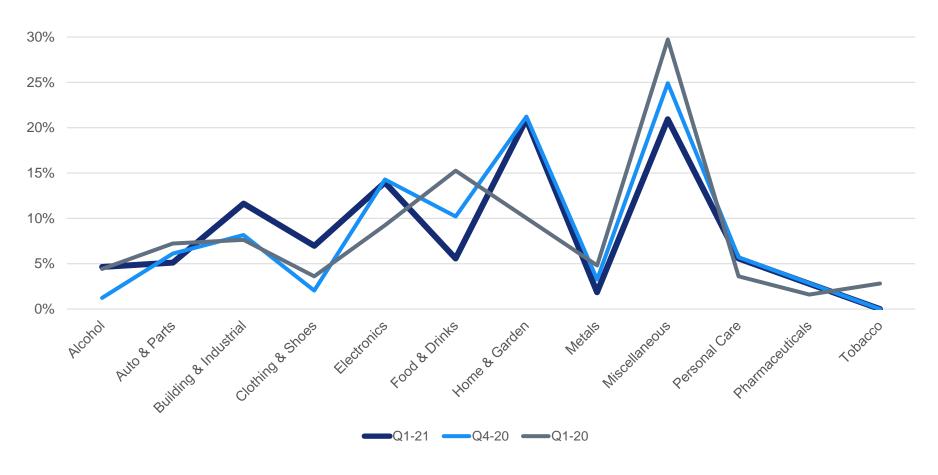

# U.S. – Cargo Theft Intelligence

**SENSITECH** 

Q1-2021

**U.S.-Cargo Theft by Product Type** Q1'21 vs Q4'20 vs Q1'20