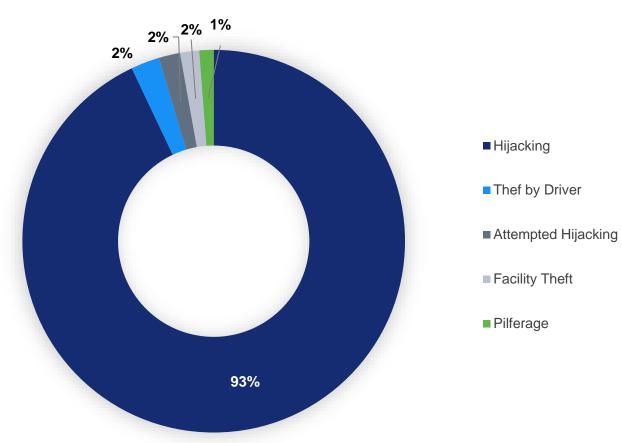

#### U.S. – Cargo Theft Intelligence Q1-2021

**U.S.-Cargo Theft by Type of Event** Q1-2021