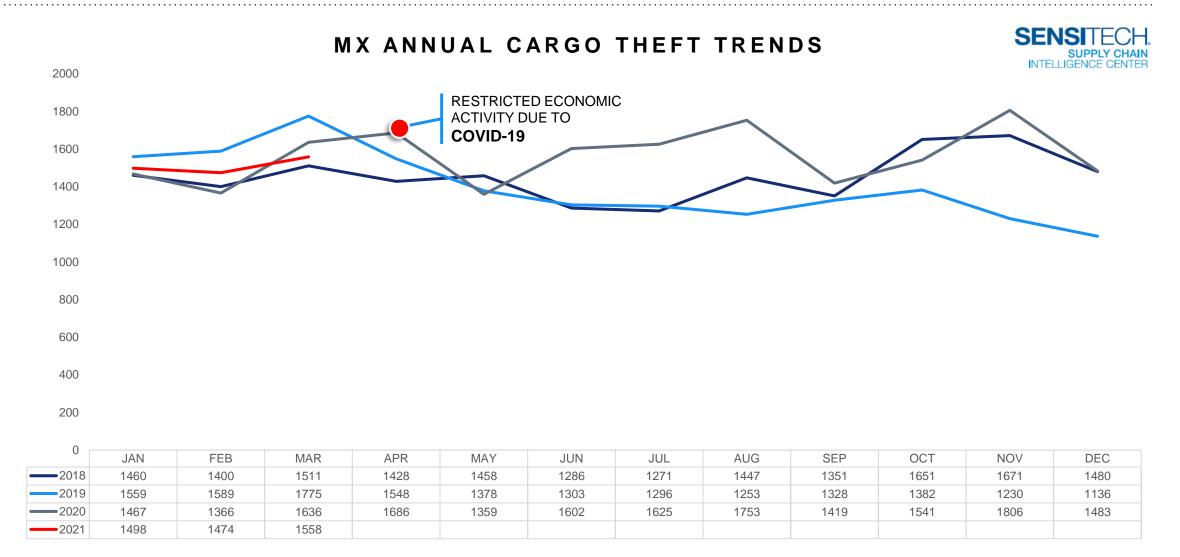

#### MX Cargo Theft Intelligence

TOTAL Q1-2021
4,497
THEFTS

**SENSITECH** 

2018 - Q1-2021

Q1-2021