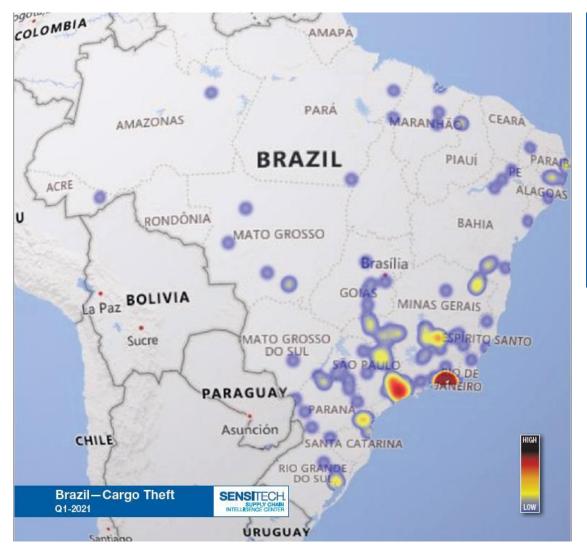

## **Brazil**

Mauricio De Faria, Manager, Brazil Intel SENSITECH

#### BR Cargo Theft Intelligence

**TOTAL Q1-2021** 3,208 THEFTS