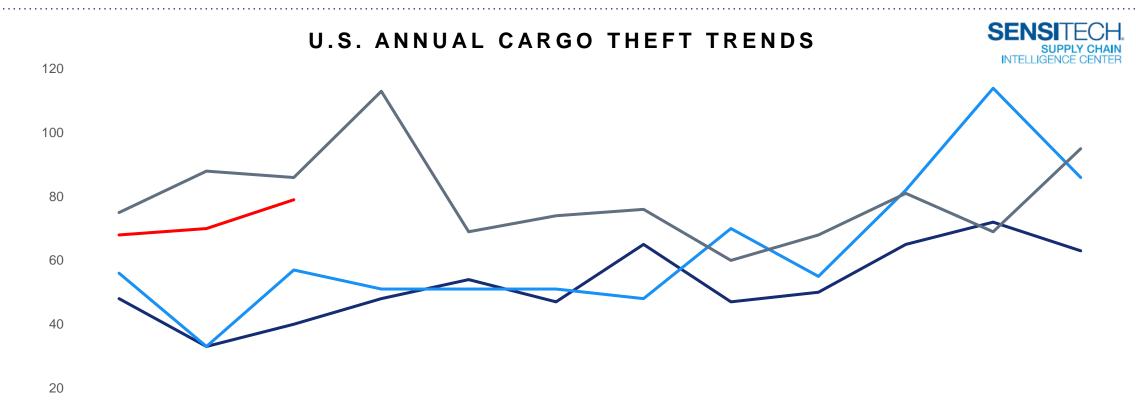

## U.S. – Cargo Theft Intelligence

2018 - Q1-2021

| $\cap$           |     |     |     |     |     |     |     |     |     |     |     |     |
|------------------|-----|-----|-----|-----|-----|-----|-----|-----|-----|-----|-----|-----|
| O                | JAN | FEB | MAR | APR | May | JUN | JUL | AUG | SEP | OCT | NOV | DEC |
| <del></del> 2018 | 48  | 33  | 40  | 48  | 54  | 47  | 65  | 47  | 50  | 65  | 72  | 63  |
| <del></del> 2019 | 56  | 33  | 57  | 51  | 51  | 51  | 48  | 70  | 55  | 82  | 114 | 86  |
| 2020             | 75  | 88  | 86  | 113 | 69  | 74  | 76  | 60  | 68  | 81  | 69  | 95  |
| 2021             | 68  | 70  | 79  |     |     |     |     |     |     |     |     |     |