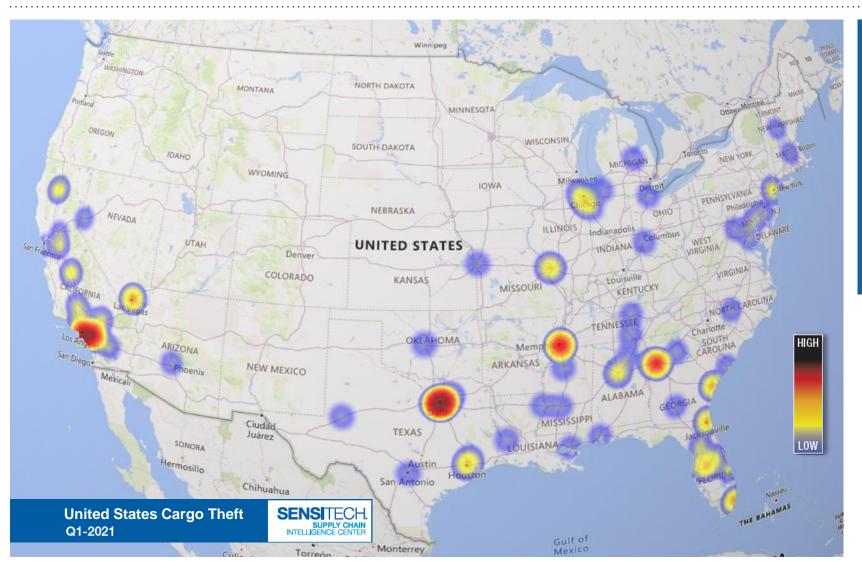

## US Cargo Theft Intelligence

TOTAL Q1-2021

221

THEFTS

# U.S. – Cargo Theft Intelligence

Q1-2021

#### U.S. – Cargo Theft Intelligence Q1-2021